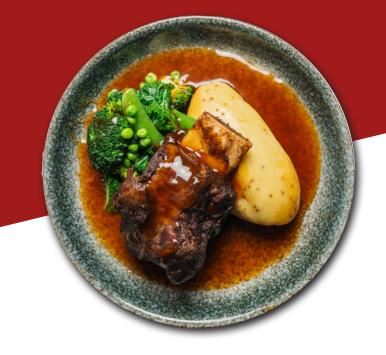

### SLOW ROAST SHORT RIB OF BEEF 18.95

Succulent salt and pepper rib served on the bone, seasonal greens, rich gravy. 793 kcal Best served with Brewdog Hazy Jane IPA.